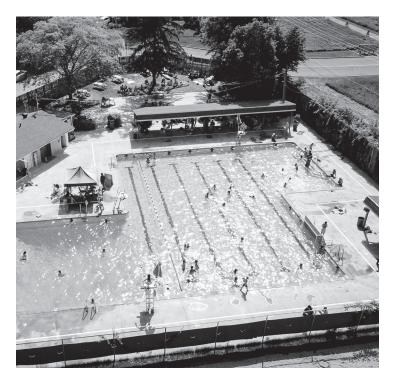

## **OUTDOOR POOLS**

The City of Dollard-des-Ormeaux is proud to have five community outdoor pools on its territory, run entirely by non-profit associations and staffed by local volunteers. Community spirit, learning water sports, recreational swimming and social activities are all fundamental values shared by these aquatic communities.

Visit our outdoor pools and find the one that best suits your lifestyle. Have an unforgettable summer and become a member. By joining this community, you'll find a fun way to stay active, meet your neighbors, make new acquaintances and enjoy the summer.

Day passes are also available.

Elm Pool, 532 Montcalm

Description: EPRA's mission is to provide recreational, water safety and educational services, to promote health and well-being as well as an active lifestyle, while responding to the needs of community members of all ages, abilities, and cultural backgrounds.