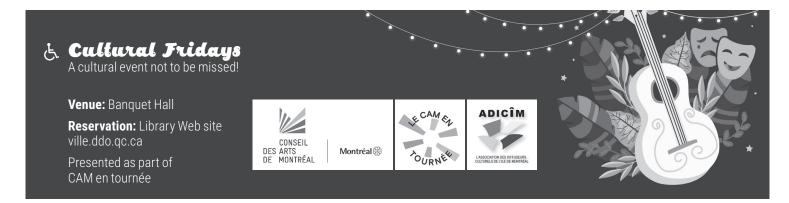

#### **Cultural Activities**

The library offers a variety of cultural activities for the entire family: chess night, board game night, movie night, etc. Various activities are offered for children: Story Time, Homework Helpers, my Reading Buddy, workshop on different subjects, Coding Club, shows, etc. Certain activities are reserved for teens. Adult activities include among others, Reading Clubs, Writing Workshops, NBF Film Club, conferences on different topics and Cultural Fridays.

The library's Cultural Activities Calendar is published in January, June and September. It is available online and at the library.