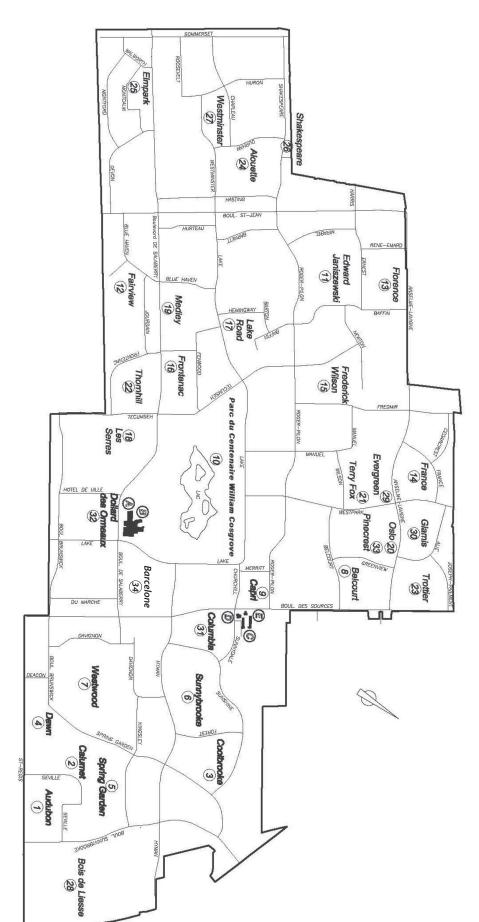

lorsque les installations sont ouvertes.

nttps://parcs.ddo.qc.ca

Depending on the weather, outdoor rinks are open from late December until spring break.

Depending on the weather, the **water parks** are opened from the long weekend in May until the long weekend in October from 9 a.m. to 9 p.m. during the winter season, November until March, the playground inter or summer facilities to know in real time the state of our sports and outdoor rinks facilities. Locker rooms and bathrooms are available when facilities are open. equipm Visit ou

# **LÉGENDE / LEGEND**

- **>**
- Hôtel de ville / City Hall
- B
- <u>O</u>
- D

(TT

Police / Police

- - Centre civique de Dollard-des-Ormeaux/ Dollard-des-Ormeaux Civic Centre
- Travaux publics / Public Works
- Service d'incendie / Fire Department